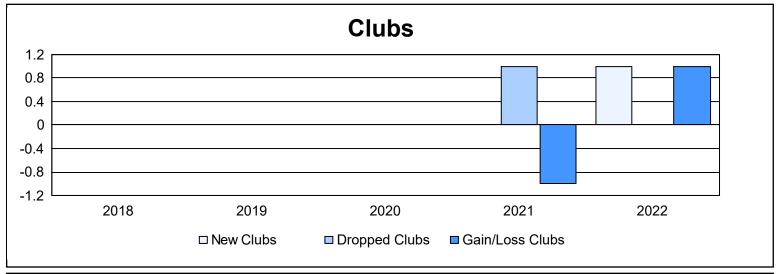

District 25 A

As of June 2022 Cumulative

| Year      | New<br>Clubs | Dropped<br>Clubs | Gain/<br>Loss<br>Clubs | New<br>Members | Charter<br>Members | Reinstate<br>Members | Transfer<br>Members | Total<br>Member<br>Added | Total<br>Members<br>Dropped | Gain/<br>Loss<br>Members |
|-----------|--------------|------------------|------------------------|----------------|--------------------|----------------------|---------------------|--------------------------|-----------------------------|--------------------------|
| 2017-2018 | 0            | 0                | 0                      | 152            | 2                  | 13                   | 10                  | 177                      | 169                         | 8                        |
| 2018-2019 | 0            | 0                | 0                      | 115            | 0                  | 10                   | 9                   | 134                      | 125                         | 9                        |
| 2019-2020 | 0            | 0                | 0                      | 101            | 0                  | 9                    | 3                   | 113                      | 175                         | -62                      |
| 2020-2021 | 0            | 1                | -1                     | 76             | 0                  | 18                   | 2                   | 96                       | 141                         | -45                      |
| 2021-2022 | 1            | 0                | 1                      | 104            | 30                 | 22                   | 8                   | 164                      | 177                         | -13                      |
| Average   | 0            | 0                | 0                      | 110            | 6                  | 14                   | 6                   | 137                      | 157                         | -21                      |