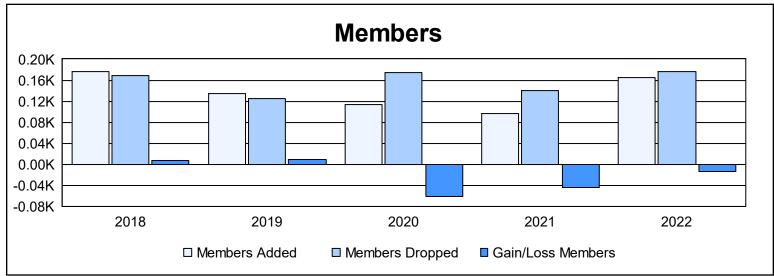

District 25 A

As of June 2022 Cumulative

| Year      | New<br>Clubs | Dropped<br>Clubs | Gain/<br>Loss<br>Clubs | New<br>Members | Charter<br>Members | Reinstate<br>Members | Transfer<br>Members | Total<br>Member<br>Added | Total<br>Members<br>Dropped | Gain/<br>Loss<br>Members |
|-----------|--------------|------------------|------------------------|----------------|--------------------|----------------------|---------------------|--------------------------|-----------------------------|--------------------------|
| 2017-2018 | 0            | 0                | 0                      | 152            | 2                  | 13                   | 10                  | 177                      | 169                         | 8                        |
| 2018-2019 | 0            | 0                | 0                      | 115            | 0                  | 10                   | 9                   | 134                      | 125                         | 9                        |
| 2019-2020 | 0            | 0                | 0                      | 101            | 0                  | 9                    | 3                   | 113                      | 175                         | -62                      |
| 2020-2021 | 0            | 1                | -1                     | 76             | 0                  | 18                   | 2                   | 96                       | 141                         | -45                      |
| 2021-2022 | 1            | 0                | 1                      | 104            | 30                 | 22                   | 8                   | 164                      | 177                         | -13                      |
| Average   | 0            | 0                | 0                      | 110            | 6                  | 14                   | 6                   | 137                      | 157                         | -21                      |